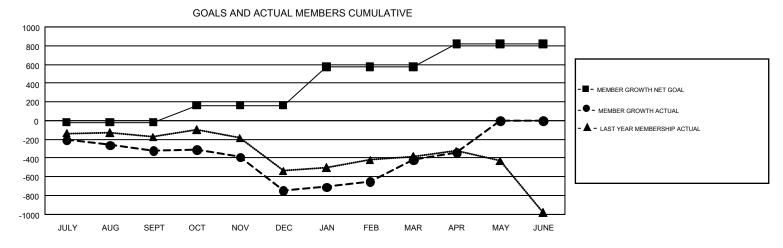

## GMT Constitutional Area 4, Group D

REPORT DOES NOT INCLUDE CLUBS IN UNDISTRICTED AREAS.

|               | Clu           | bs          |               | Members               |                           |                         |                                              |  |
|---------------|---------------|-------------|---------------|-----------------------|---------------------------|-------------------------|----------------------------------------------|--|
|               | RESULTS FO    | R 2017-2018 |               | RESULTS FOR 2017-2018 |                           |                         |                                              |  |
| QUARTER       | NEW CLUB GOAL | NEW CLUBS   | DROPPED CLUBS | QUARTER               | MEMBER GROWTH NET<br>GOAL | MEMBER GROWTH<br>ACTUAL | DROPPED MEMBERS ACTUAL (including transfers) |  |
| JULY/AUG/SEPT | 1             | 0           | 10            | JULY/AUG/SEPT         | -20                       | 431                     | 691                                          |  |
| OCT/NOV/DEC   | 7             | 1           | 12            | OCT/NOV/DEC           | 183                       | 502                     | 876                                          |  |
| JAN/FEB/MAR   | 16            | 1           | 4             | JAN/FEB/MAR           | 412                       | 976                     | 545                                          |  |
| APR/MAY/JUNE  | 11            | 3           | 0             | APR/MAY/JUNE          | 242                       | 333                     | 227                                          |  |